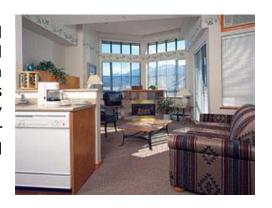

## **FEATURES**

All suites are located on the 2nd and 3rd floor with Village shops and restaurants below. Features include a full kitchen, a living area with a gas fireplace and a private sundeck. Many suites also have high ceilings. Other features include a common hot tub and coin operated laundry facilities.